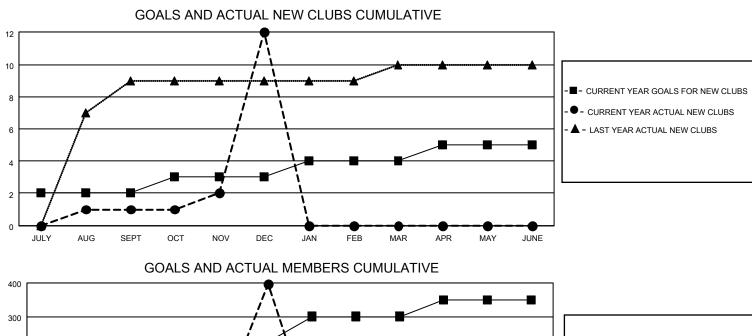

## LOCATION INDIA

District 322 B2

Results as of: 12/31/2020

| Clubs                 |               |           |               | Members               |                           |                         |                                                    |  |
|-----------------------|---------------|-----------|---------------|-----------------------|---------------------------|-------------------------|----------------------------------------------------|--|
| RESULTS FOR 2020-2021 |               |           |               | RESULTS FOR 2020-2021 |                           |                         |                                                    |  |
| QUARTER               | NEW CLUB GOAL | NEW CLUBS | DROPPED CLUBS | QUARTER M             | IEMBER GROWTH NET<br>GOAL | MEMBER GROWTH<br>ACTUAL | DROPPED<br>MEMBERS ACTUAL<br>(including transfers) |  |
| JULY/AUG/SEPT         | 2             | 1         | 1             | JULY/AUG/SEPT         | т 150                     | 70                      | 15                                                 |  |
| OCT/NOV/DEC           | 1             | 11        | 0             | OCT/NOV/DEC           | 75                        | 509                     | 159                                                |  |
| JAN/FEB/MAR           | 1             | 0         | 0             | JAN/FEB/MAR           | 75                        | 0                       | 0                                                  |  |
| APR/MAY/JUNE          | 1             | 0         | 0             | APR/MAY/JUNE          | 50                        | 0                       | 0                                                  |  |