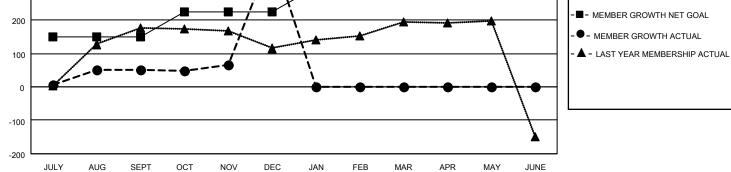

## LOCATION INDIA

District 322 B2

Results as of: 12/31/2020

| Clubs                 |               |           |               | Members               |                           |                         |                                                    |  |
|-----------------------|---------------|-----------|---------------|-----------------------|---------------------------|-------------------------|----------------------------------------------------|--|
| RESULTS FOR 2020-2021 |               |           |               | RESULTS FOR 2020-2021 |                           |                         |                                                    |  |
| QUARTER               | NEW CLUB GOAL | NEW CLUBS | DROPPED CLUBS | QUARTER M             | IEMBER GROWTH NET<br>GOAL | MEMBER GROWTH<br>ACTUAL | DROPPED<br>MEMBERS ACTUAL<br>(including transfers) |  |
| JULY/AUG/SEPT         | 2             | 1         | 1             | JULY/AUG/SEPT         | т 150                     | 70                      | 15                                                 |  |
| OCT/NOV/DEC           | 1             | 11        | 0             | OCT/NOV/DEC           | 75                        | 509                     | 159                                                |  |
| JAN/FEB/MAR           | 1             | 0         | 0             | JAN/FEB/MAR           | 75                        | 0                       | 0                                                  |  |
| APR/MAY/JUNE          | 1             | 0         | 0             | APR/MAY/JUNE          | 50                        | 0                       | 0                                                  |  |